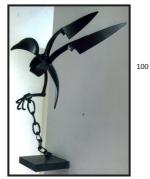

99

100 Dervella Mc Nee Birds Bite Back Forged and Welded Steel 60 x 50 x 35 cm NFS

101 Dervella Mc Nee Mosquito, Mosquito Forged and Welded Steel 70 x 100 x 50 cm €950

102 Eoin Mc Morrow An Ri Polyurethane Resin, **Bronze Powder** 60 x 50 x 50 cm €2,200