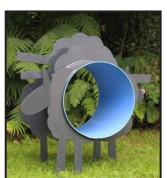

143

Mark Ryan Ewe-tube Painted Steel 95 x 85 x 80 cm €2,500

Blessing Sanyanga MYX Irish Bog Oak, Stainless Steel €3,500

145

145

Sandi Sexton Uncovered, Discovered, Discarded Bronze, Leather, Wood, Paper €1,350