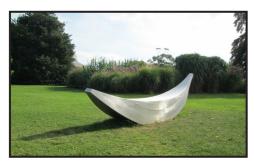

# SCULPTURE IN CONTEXT

Experience art beyond the museum walls in the National Botanic Gardens.

Let the exhibition map guide you around these wonderful gardens where you will discover sculptures everywhere; flowering in the herbaceous borders, hanging from trees, floating amongst the water lilies and appearing from the undergrowth. With more than 150 works popping up in every corner, you can expect the unexpected, an absolute treasure trove waiting to be discovered!

Covering 50 acres and ranging in size and materials, these works of art represent the richly diverse character of Irish and International contemporary sculpture

Life size works and large installations are displayed throughout the gardens, ponds, Great Palm House and Curvilinear Range of glasshouses. Smaller pieces are exhibited in the gallery above the visitors' centre.