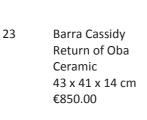

10 Allan Buckett **Natures Doorway** Painted Steel 155 x 102 x 86 cm €1,750

11 Allan Buckett Treeplay Painted Steel 63 x 5 x 48 cm €350

12 Michael Budd Rejuvenation Forged Mild Steel, Concrete, Milk Churn 160 x 30 x 30cm €2,000