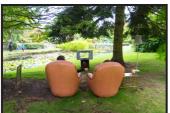

# SCULPTURE IN CONTEXT

Experience art beyond the museum walls in the National Botanic Gardens.

Let the exhibition map guide you around these wonderful gardens where you will discover sculptures everywhere; flowering in the herbaceous borders, hanging from trees, floating amongst the water lilies and appearing from the undergrowth. With more than 150 works popping up in every corner, you can expect the unexpected, an absolute treasure trove waiting to be discovered!

Covering 50 acres and ranging in size and materials, these works of art represent the richly diverse character of Irish and International contemporary sculpture

Life size works and large installations are displayed throughout the gardens, ponds, Great Palm House and Curvilinear Range of glasshouses. Smaller pieces are exhibited in the gallery above the visitors' centre.