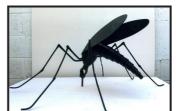

99

100 Dervella Mc Nee Birds Bite Back Forged and Welded Steel 60 x 50 x 35 cm NFS

101 Dervella Mc Nee Mosquito, Mosquito Forged and Welded Steel 70 x 100 x 50 cm €950

102 Eoin Mc Morrow An Ri Polyurethane Resin, **Bronze Powder** 60 x 50 x 50 cm €2,200