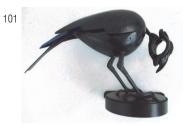

Anne Mc Gill Bottom of the Pond Metal, Mixed Materials H 74 W 55 D 45 NFS

Gamma Glass H 40 W 30 D 20

Dervella Mc Nee Caw-Caw Steel H 27 W 38 D 17 €800

105

104 Helen Merrigan- Colfer A Dress for Flying Resin, Steeel, Granite. Oils H 49 W 19 D 16 €2,200

103

102 Dervella Mc Nee Reign Mare Unreined

> Steel H 42 W 20 D 60 €750

Nadine McDonongh

Cunningham Shadow's Gifts Ceramic, Porcelain and Terracotta with Mixed Media H 20 W 30 D 20 €650

105 Helen Merrigan- Colfer