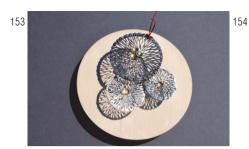

Thomas Wollen

Hooded Crows + A Nursery for
Dandelions
Ceramic
H 24 W 24 D 3
€1,680 (or €140 each)

Jan C

153 Fiona Wood
Street Flowers
Bleached Wood, Oxidised
Silver and Gold
W 9.5 D 9.5
POA